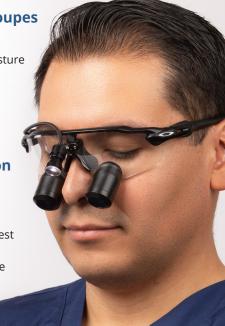

## **SurgiTel Ergonomic Loupes**

Minimize neck tilt

Maintain safe ergonomic posture

 Patented suspended magnification technology allows us to achieve a steep declination angle

• 100% customizable fit

## **Vision & Eye Protection**

 SurgiTel offers the most advanced prismatic and ErgoDeflection™ loupes

 Our LED lights provide the best beam quality and eye safety

· Lightweight and compact size